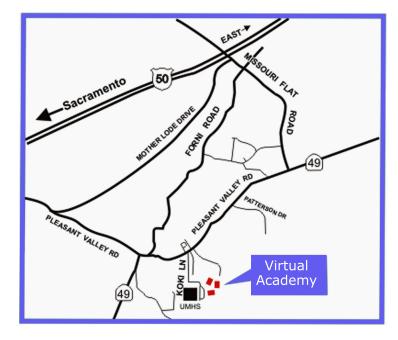

## Directions

From Sacramento, take HIGHWAY 50 EAST

Take Missouri Flat Rd Exit At the end of the off ramp turn RIGHT. Continue about 1.9 miles to the Pleasant Valley Rd intersection Turn RIGHT onto Pleasant Valley RD Continue about 1.2 miles.

Turn LEFT at Koki Lane continue straight on Koki Lane to end Turn LEFT and continue past Union Mine High School parking lot to entrance of Virtual Academy